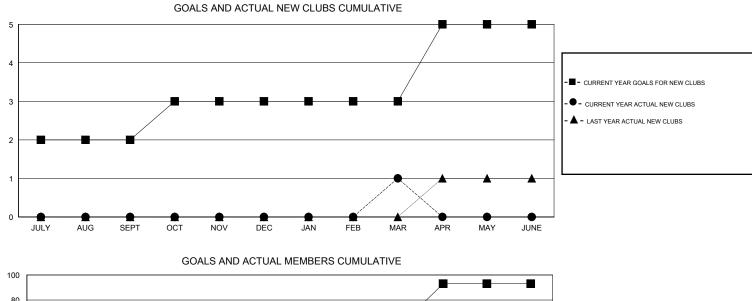

## GMT: John Muller

| LOCATION AUSTRALIA |  |  |  |  |  |
|--------------------|--|--|--|--|--|
|                    |  |  |  |  |  |

 $\mathsf{GMT} \; \mathsf{CA} \; 7$ 

|                       |                  | Clubs     |                  |                       |               |                    | Members                             |                    |                  |
|-----------------------|------------------|-----------|------------------|-----------------------|---------------|--------------------|-------------------------------------|--------------------|------------------|
| RESULTS FOR 2015-2016 |                  |           |                  | RESULTS FOR 2015-2016 |               |                    |                                     |                    |                  |
| QUARTER               | NEW CLUB<br>GOAL | NEW CLUBS | DROPPED<br>CLUBS | NET<br>GAIN/LOSS      | QUARTER       | NEW MEMBER<br>GOAL | CHARTER AND<br>NEW MEMBERS<br>ADDED | DROPPED<br>MEMBERS | NET<br>GAIN/LOSS |
| JULY/AUG/SEPT         | 2                | 0         | 0                | 0                     | JULY/AUG/SEPT | 51                 | 60                                  | 59                 | 1                |
| OCT/NOV/DEC           | 1                | 0         | 0                | 0                     | OCT/NOV/DEC   | 13                 | 25                                  | 82                 | -57              |
| JAN/FEB/MAR           | 0                | 1         | 0                | 1                     | JAN/FEB/MAR   | -5                 | 93                                  | 70                 | 23               |
| APR/MAY/JUNE          | 2                | 0         | 0                | 0                     | APR/MAY/JUNE  | 34                 | 0                                   | 0                  | 0                |