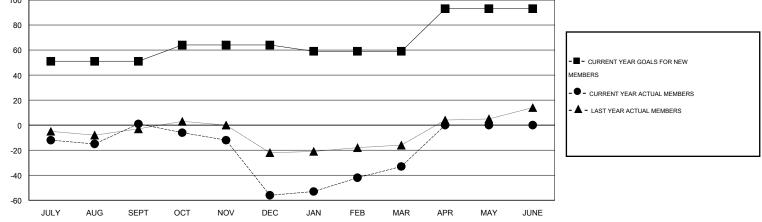

## GMT: John Muller

| LOCATION AUSTRALIA |  |  |  |  |  |
|--------------------|--|--|--|--|--|
|                    |  |  |  |  |  |

 $\mathsf{GMT} \; \mathsf{CA} \; 7$ 

|                       |                  | Clubs     |                  |                       |               |                    | Members                             |                    |                  |
|-----------------------|------------------|-----------|------------------|-----------------------|---------------|--------------------|-------------------------------------|--------------------|------------------|
| RESULTS FOR 2015-2016 |                  |           |                  | RESULTS FOR 2015-2016 |               |                    |                                     |                    |                  |
| QUARTER               | NEW CLUB<br>GOAL | NEW CLUBS | DROPPED<br>CLUBS | NET<br>GAIN/LOSS      | QUARTER       | NEW MEMBER<br>GOAL | CHARTER AND<br>NEW MEMBERS<br>ADDED | DROPPED<br>MEMBERS | NET<br>GAIN/LOSS |
| JULY/AUG/SEPT         | 2                | 0         | 0                | 0                     | JULY/AUG/SEPT | 51                 | 60                                  | 59                 | 1                |
| OCT/NOV/DEC           | 1                | 0         | 0                | 0                     | OCT/NOV/DEC   | 13                 | 25                                  | 82                 | -57              |
| JAN/FEB/MAR           | 0                | 1         | 0                | 1                     | JAN/FEB/MAR   | -5                 | 93                                  | 70                 | 23               |
| APR/MAY/JUNE          | 2                | 0         | 0                | 0                     | APR/MAY/JUNE  | 34                 | 0                                   | 0                  | 0                |